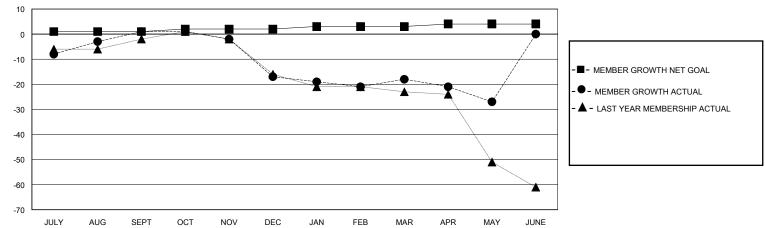

## GOALS AND ACTUAL MEMBERS CUMULATIVE

| DROPPED CLUBS: 1          |    | 20 CLUBS OF 29 ADDED 1 OR MORE<br>NEW MEMBERS | GENDER DISTRIBUTION  MALE 474 (69.50%) |              |     |
|---------------------------|----|-----------------------------------------------|----------------------------------------|--------------|-----|
| DROPPED MEMBERS           |    |                                               | FEMALE                                 | 207 (30.35%) |     |
| DECEASED                  | 22 | CLICK HERE FOR CUMULATIVE                     | TOTAL FAMILY UNIT MEMBERS              |              | 179 |
| CLUB CANCELLED 0 OTHER 41 |    | MEMBERSHIP DATA                               | FAMILY MEMBERS PAYING HALF DUES        |              | 94  |
| I TOTAL                   | 63 |                                               | ll .                                   |              |     |